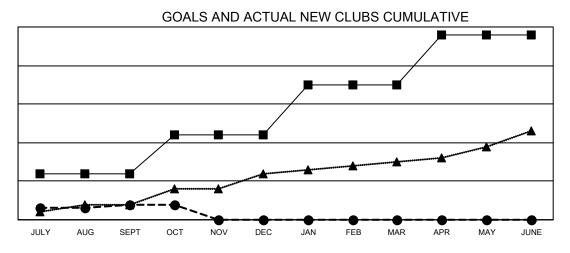

## GAT MONTHLY MEMBERSHIP PROGRESS REPORT Results as of: 10/31/2021

**Multiple District 4** 

LOCATION: CALIFORNIA

| Clubs                 |               |           |               | Members               |                           |                         |                                                    |  |
|-----------------------|---------------|-----------|---------------|-----------------------|---------------------------|-------------------------|----------------------------------------------------|--|
| RESULTS FOR 2021-2022 |               |           |               | RESULTS FOR 2021-2022 |                           |                         |                                                    |  |
| QUARTER               | NEW CLUB GOAL | NEW CLUBS | DROPPED CLUBS | QUARTER               | MEMBER GROWTH NET<br>GOAL | MEMBER GROWTH<br>ACTUAL | DROPPED<br>MEMBERS ACTUAL<br>(including transfers) |  |
| JULY/AUG/SEPT         | 12            | 4         | 13            | JULY/AUG/SE           | PT 300                    | 1,266                   | 703                                                |  |
| OCT/NOV/DEC           | 10            | 0         | 2             | OCT/NOV/DE            | C 422                     | 258                     | 169                                                |  |
| JAN/FEB/MAR           | 13            | 0         | 0             | JAN/FEB/MAF           | 395                       | 0                       | 0                                                  |  |
| APR/MAY/JUNE          | 13            | 0         | 0             | APR/MAY/JUN           | NE 391                    | 0                       | 0                                                  |  |