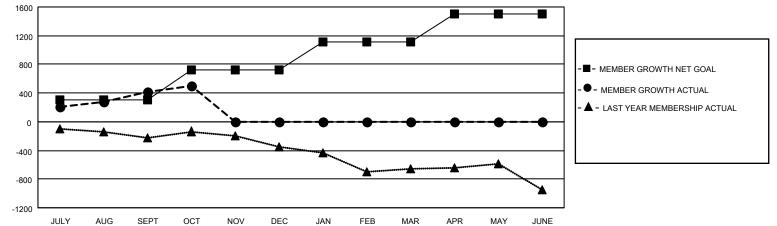

## GAT MONTHLY MEMBERSHIP PROGRESS REPORT Results as of: 10/31/2021

**Multiple District 4** 

LOCATION: CALIFORNIA

| Clubs                 |               |           |               | Members               |                           |                         |                                                    |  |
|-----------------------|---------------|-----------|---------------|-----------------------|---------------------------|-------------------------|----------------------------------------------------|--|
| RESULTS FOR 2021-2022 |               |           |               | RESULTS FOR 2021-2022 |                           |                         |                                                    |  |
| QUARTER               | NEW CLUB GOAL | NEW CLUBS | DROPPED CLUBS | QUARTER               | MEMBER GROWTH NET<br>GOAL | MEMBER GROWTH<br>ACTUAL | DROPPED<br>MEMBERS ACTUAL<br>(including transfers) |  |
| JULY/AUG/SEPT         | 12            | 4         | 13            | JULY/AUG/SE           | PT 300                    | 1,266                   | 703                                                |  |
| OCT/NOV/DEC           | 10            | 0         | 2             | OCT/NOV/DE            | C 422                     | 258                     | 169                                                |  |
| JAN/FEB/MAR           | 13            | 0         | 0             | JAN/FEB/MAF           | 395                       | 0                       | 0                                                  |  |
| APR/MAY/JUNE          | 13            | 0         | 0             | APR/MAY/JUN           | NE 391                    | 0                       | 0                                                  |  |